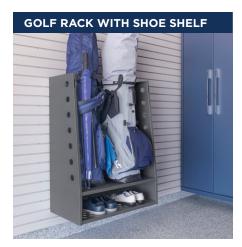

# storage for seasonal items

Our specialty storage racks provide heavy-duty storage solutions for large and heavy items, such as golf bags, firewood, and tires. For bigger items that need to be readily accessible, we have open shelving solutions that are wall-mounted and free standing. Our overhead storage racks are the best way to organize and store bulky seasonal items that need to be kept in the garage.