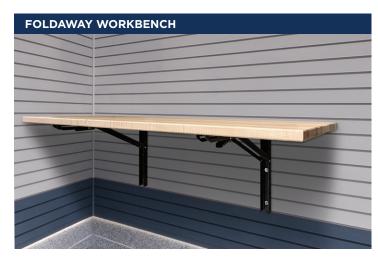

### Hard-Working Storage Solutions

The foldaway workbench is perfect for the garage where space is at a premium. For homes with a water connection in the garage, we have the highest quality rust-proof aluminum alloy construction hose reels and garden hoses on the market. Ask your design consultant for additional recommendations.