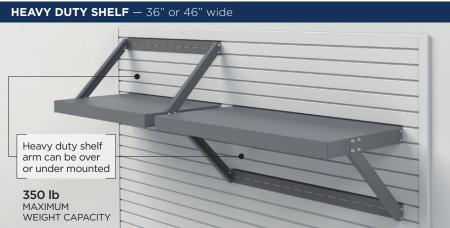

# storage for seasonal items

Our specialty storage racks provide heavy-duty storage solutions for large and heavy items, such as golf bags, firewood, and tires. For bigger items that need to be readily accessible, we have open shelving solutions that are wall-mounted and free standing. Our overhead storage racks are the best way to organize and store bulky seasonal items that need to be kept in the garage.