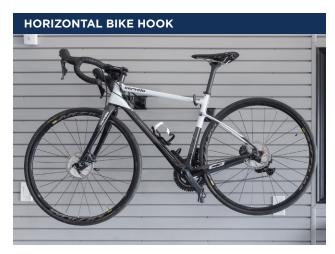

Solutions

# storage for seasonal items

Our specialty storage racks provide heavy-duty storage solutions for large and heavy items, such as golf bags, firewood, and tires. For bigger items that need to be readily accessible, we have open shelving solutions that are wall-mounted and free standing. Our overhead storage racks are the best way to organize and store bulky seasonal items that need to be kept in the garage.















## **SPECIALTY ORGANIZERS**

### Hard-Working Storage Solutions

The foldaway workbench is perfect for the garage where space is at a premium. For homes with a water connection in the garage, we have the highest quality rust-proof aluminum alloy construction hose reels and garden hoses on the market. Ask your design consultant for additional recommendations.









GL Specialty Organizers only available at select locations.