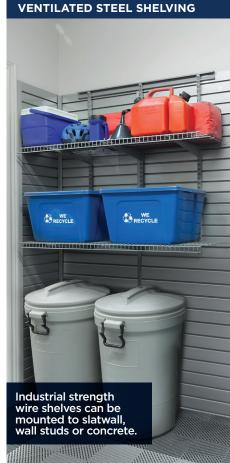

# storage for seasonal items

Our specialty storage racks provide heavy-duty storage solutions for large and heavy items, such as golf bags, firewood, and tires. For bigger items that need to be readily accessible, we have open shelving solutions that are wall-mounted and free standing. Our overhead storage racks are the best way to organize and store bulky seasonal items that need to be kept in the garage.