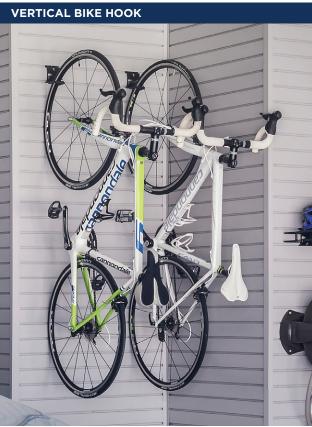

olutions

# storage for seasonal items

Our specialty storage racks provide heavy-duty storage solutions for large and heavy items, such as golf bags, firewood, and tires. For bigger items that need to be readily accessible, we have open shelving solutions that are wall-mounted and free standing. Our overhead storage racks are the best way to organize and store bulky seasonal items that need to be kept in the garage.















## **SPECIALTY ORGANIZERS**

### Hard-Working Storage Solutions

The foldaway workbench is perfect for the garage where space is at a premium. For homes with a water connection in the garage, we have the highest quality rust-proof aluminum alloy construction hose reels and garden hoses on the market. Ask your design consultant for additional recommendations.









GL Specialty Organizers only available at select locations.