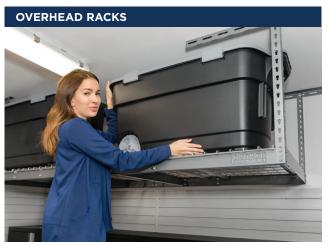

# storage for seasonal items

Our specialty storage racks provide heavy-duty storage solutions for large and heavy items, such as golf bags, firewood, and tires. For bigger items that need to be readily accessible, we have open shelving solutions that are wall-mounted and free standing. Our overhead storage racks are the best way to organize and store bulky seasonal items that need to be kept in the garage.