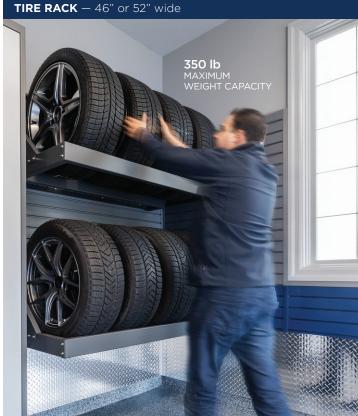

# storage for seasonal items

Our specialty storage racks provide heavy-duty storage solutions for large and heavy items, such as golf bags, firewood, and tires. For bigger items that need to be readily accessible, we have open shelving solutions that are wall-mounted and free standing. Our overhead storage racks are the best way to organize and store bulky seasonal items that need to be kept in the garage.