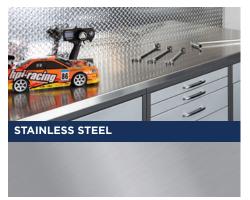

#### **COUNTERTOPS**

#### **SPECIFICATIONS**

| Туре                    | Modular                                                                                                                                      |
|-------------------------|----------------------------------------------------------------------------------------------------------------------------------------------|
| Design                  | Modern, sleek lines                                                                                                                          |
| Material                | 18-gauge steel                                                                                                                               |
| Construction            | Fully welded                                                                                                                                 |
| Doors                   | Double wall insulated door                                                                                                                   |
| Cabinet Shell           | Single wall                                                                                                                                  |
| Finishing<br>Hole Plugs | Available in three colors:<br>Black, Granite and Harbor Blue                                                                                 |
| Paint                   | Powder-coated                                                                                                                                |
| Finish                  | Flat Sandtex texture                                                                                                                         |
| Color Options           | 7 Standard color groupings<br>+ special order colors available                                                                               |
| Handles                 | Full-length, built-in, metallic silver                                                                                                       |
| Drawer Slides           | Ball bearing, 100 lb slides                                                                                                                  |
| Door Hinges             | European                                                                                                                                     |
| Door Closure            | Magnetic                                                                                                                                     |
| Locks                   | Optional, special order                                                                                                                      |
| Countertop              | 1.75" butcher block, 1.25" black<br>stainless steel or stainless steel                                                                       |
| Feet                    | Adjustable nylon levelers, can also be wall mounted                                                                                          |
| Configuration           | Medium flexibility                                                                                                                           |
| Depths Available        | 18" & 24"                                                                                                                                    |
| Specialty Options       | Sinks, valance lighting, light bars,<br>backsplashes, drawer liners, kick plates,<br>pull-out shelves, pull-out recycling<br>bin, closet rod |