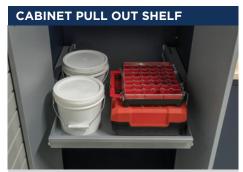

#### **GL SIGNATURE:**

**20"** (31020PULLOUTSHELF) 28" (31028PULLOUTSHELF) 36" (31036PULLOUTSHELF)

**GL SIGNATURE:** 20"W (31020RECYCLINGBIN) 28"W (31028RECYCLINGBIN)

ACCESSORIES & MORE