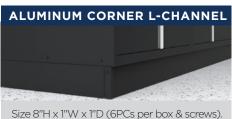

#### **ACCESSORIES & ADD-ONS**

Size 8"H x 1"W x 1"D (6PCs per box & screws). **GL SIGNATURE:** 

**BLACK** (9000LCHANNELBLK) **GRANITE** (9000LCHANNELGRT) HARBOR BLUE (9000LCHANNELHBL)

100 LB ball bearing drawer slides