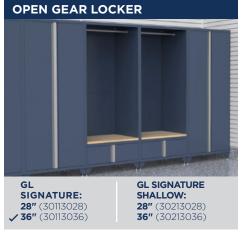

**ACCESSORIES & MORE** 

### Modular Garage Storage to Fit Your Lifestyle

# modern sleek lines

The GL Signature metal cabinetry system combines affordability, high quality construction and excellent storage features to minimize clutter. It's one of our most popular cabinetry lines. For smaller garage spaces we have an 18" shallow depth cabinet option. Choose from a variety of modular components to create a cabinetry system that is perfect for you.



#### CABINETRY FEATURES





<sup>\*</sup>Each locker and lower unit shelves have been approved for 250lbs load capacity.



**ACCESSORIES & MORE** 

#### **NEW** CABINETRY UNITS







#### **ACCESSORIES & ADD-ONS**





Size 8"H x 1"W x 1"D (6PCs per box & screws). **GL SIGNATURE:** 

**BLACK** (9000LCHANNELBLK) **GRANITE** (9000LCHANNELGRT) HARBOR BLUE (9000LCHANNELHBL)



100 LB ball bearing drawer slides



Size range: 36"W/28"W/20"W.

**GL SIGNATURE: 36"W** (31036COATROD)



#### **GL SIGNATURE:**

**20"** (31020PULLOUTSHELF) 28" (31028PULLOUTSHELF) 36" (31036PULLOUTSHELF)



**GL SIGNATURE:** 20"W (31020RECYCLINGBIN) 28"W (31028RECYCLINGBIN)



ACCESSORIES & MORE

#### **COUNTERTOPS**









#### **BACKSPLASHES**

#### **ALUMINUM DIAMOND PLATE BACKSPLASHES**







#### STAINLESS STEEL BACKSPLASHES











### **ACCESSORIES & MORE**

#### LIGHTING



Light Bars are available in Black, Granite, and Harbor Blue

GL SIGNATURE: LIGHT BARS - 20" (31720) 28" (31