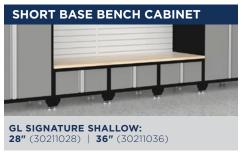

**ACCESSORIES & MORE** 

### Modular Garage Storage to Fit Your Lifestyle

# modern sleek lines

The GL Signature metal cabinetry system combines affordability, high quality construction and excellent storage features to minimize clutter. It's one of our most popular cabinetry lines. For smaller garage spaces we have an 18" shallow depth cabinet option. Choose from a variety of modular components to create a cabinetry system that is perfect for you.



#### CABINETRY FEATURES





<sup>\*</sup>Each locker and lower unit shelves have been approved for 250lbs load capacity.



**ACCESSORIES & MORE** 

#### **NEW** CABINETRY UNITS







#### **ACCESSORIES & ADD-ONS**





Size 8"H x 1"W x 1"D (6PCs per box & screws). **GL SIGNATURE:** 

**BLACK** (9000LCHANNELBLK) **GRANITE** (9000LCHANNELGRT) HARBOR BLUE (9000LCHANNELHBL)



100 LB ball bearing drawer slides



Size range: 36"W/28"W/20"W.

**GL SIGNATURE: 36"W** (31036COATROD)



#### **GL SIGNATURE:**

**20"** (31020PULLOUTSHELF) 28" (31028PULLOUTSHELF) 36" (31036PULLOUTSHELF)



**GL SIGNATURE:** 20"W (31020RECYCLINGBIN) 28"W (31028RECYCLINGBIN)



ACCESSORIES & MORE

#### **COUNTERTOPS**









#### **BACKSPLASHES**

#### **ALUMINUM DIAMOND PLATE BACKSPLASHES**







#### STAINLESS STEEL BACKSPLASHES











### **ACCESSORIES & MORE**

#### LIGHTING



Light Bars are available in Black, Granite, and Harbor Blue

GL SIGNATURE: LIGHT BARS - 20" (31720) 28" (3172