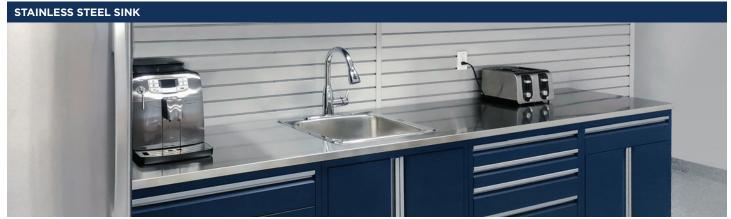

#### **COUNTERTOPS**

#### **SPECIFICATIONS**

| Туре                    | Modular                                                                                                                                      |
|-------------------------|----------------------------------------------------------------------------------------------------------------------------------------------|
| Design                  | Modern, sleek lines                                                                                                                          |
| Material                | 18-gauge steel                                                                                                                               |
| Construction            | Fully welded                                                                                                                                 |
| Doors                   | Double wall insulated door                                                                                                                   |
| Cabinet Shell           | Single wall                                                                                                                                  |
| Finishing<br>Hole Plugs | Available in three colors:<br>Black, Granite and Harbor Blue                                                                                 |
| Paint                   | Powder-coated                                                                                                                                |
| Finish                  | Flat Sandtex texture                                                                                                                         |
| Color Options           | 7 Standard color groupings<br>+ special order colors available                                                                               |
| Handles                 | Full-length, built-in, metallic silver                                                                                                       |
| Drawer Slides           | Ball bearing, 100 lb slides                                                                                                                  |
| Door Hinges             | European                                                                                                                                     |
| Door Closure            | Magnetic                                                                                                                                     |
| Locks                   | Optional, special order                                                                                                                      |
| Countertop              | 1.75" butcher block, 1.25" black<br>stainless steel or stainless steel                                                                       |
| Feet                    | Adjustable nylon levelers, can also be wall mounted                                                                                          |
| Configuration           | Medium flexibility                                                                                                                           |
| Depths Available        | 18" & 24"                                                                                                                                    |
| Specialty Options       | Sinks, valance lighting, light bars,<br>backsplashes, drawer liners, kick plates,<br>pull-out shelves, pull-out recycling<br>bin, closet rod |