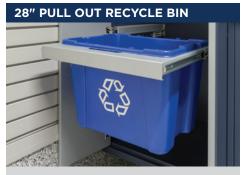

#### **GL SIGNATURE:**

**20"** (31020PULLOUTSHELF) 28" (31028PULLOUTSHELF) 36" (31036PULLOUTSHELF)

**GL SIGNATURE:** 20"W (31020RECYCLINGBIN) 28"W (31028RECYCLINGBIN)

ACCESSORIES & MORE