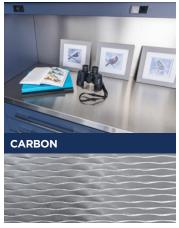

S





<sup>\*</sup>Each locker and lower unit shelves have been approved for 250lbs load capacity.



**ACCESSORIES & MORE** 

#### **NEW** CABINETRY UNITS







#### **ACCESSORIES & ADD-ONS**





Size 8"H x 1"W x 1"D (6PCs per box & screws). **GL SIGNATURE:** 

**BLACK** (9000LCHANNELBLK) **GRANITE** (9000LCHANNELGRT) HARBOR BLUE (9000LCHANNELHBL)



100 LB ball bearing drawer slides



Size range: 36"W/28"W/20"W.

**GL SIGNATURE: 36"W** (31036COATROD)



#### **GL SIGNATURE:**

**20"** (31020PULLOUTSHELF) 28" (31028PULLOUTSHELF) 36" (31036PULLOUTSHELF)



**GL SIGNATURE:** 20"W (31020RECYCLINGBIN) 28"W (31028RECYCLINGBIN)



ACCESSORIES & MORE

#### **COUNTERTOPS**









#### **BACKSPLASHES**

#### **ALUMINUM DIAMOND PLATE BACKSPLASHES**







#### STAINLESS STEEL BACKSPLASHES











### **ACCESSORIES & MORE**

#### LIGHTING



Light Bars are available in Black, Granite, and Harbor Blue

GL SIGNATURE: LIGHT BARS - 20" (31720) 28" (31728) 36" (31736) 56" (31756) 84" (31784) 112" (317112) | CORNER LIGHT BAR - (317CRN)

#### CABINETRY COLORS & SPECIFICATIONS

#### **COLORS**

| SIGNATURE STANDARD COLOR GROUPINGS                                        |                   |            |
|---------------------------------------------------------------------------|-------------------|------------|
| LATTE DOOR                                                                | GRANITE FRAME     |            |
| GRANITE DOOR                                                              | BLACK FRAME       |            |
| SPECIAL ORDER COLORS