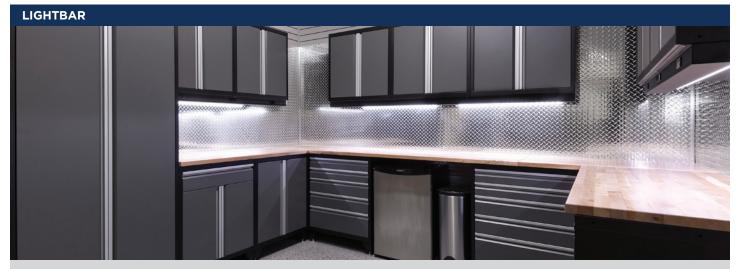

#### LIGHTING

Light Bars are available in Black, Granite, and Harbor Blue

GL SIGNATURE: LIGHT BARS - 20" (31720) 28" (31728) 36" (31736) 56" (31756) 84" (31784) 112" (317112) | CORNER LIGHT BAR - (317CRN)