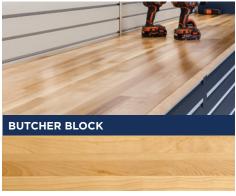

#### **COUNTERTOPS**

#### **SPECIFICATIONS**

| Туре                    | Modular                                                                                                                                      |
|-------------------------|----------------------------------------------------------------------------------------------------------------------------------------------|
| Design                  | Modern, sleek lines                                                                                                                          |
| Material                | 18-gauge steel                                                                                                                               |
| Construction            | Fully welded                                                                                                                                 |
| Doors                   | Double wall insulated door                                                                                                                   |
| Cabinet Shell           | Single wall                                                                                                                                  |
| Finishing<br>Hole Plugs | Available in three colors:<br>Black, Granite and Harbor Blue                                                                                 |
| Paint                   | Powder-coated                                                                                                                                |
| Finish                  | Flat Sandtex texture                                                                                                                         |
| Color Options           | 7 Standard color groupings<br>+ special order colors available                                                                               |
| Handles                 | Full-length, built-in, metallic silver                                                                                                       |
| Drawer Slides           | Ball bearing, 100 lb slides                                                                                                                  |
| Door Hinges             | European                                                                                                                                     |
| Door Closure            | Magnetic                                                                                                                                     |
| Locks                   | Optional, special order                                                                                                                      |
| Countertop              | 1.75" butcher block, 1.25" black<br>stainless steel or stainless steel                                                                       |
| Feet                    | Adjustable nylon levelers, can also be wall mounted                                                                                          |
| Configuration           | Medium flexibility                                                                                                                           |
| Depths Available        | 18" & 24"                                                                                                                                    |
| Specialty Options       | Sinks, valance lighting, light bars,<br>backsplashes, drawer liners, kick plates,<br>pull-out shelves, pull-out recycling<br>bin, closet rod |