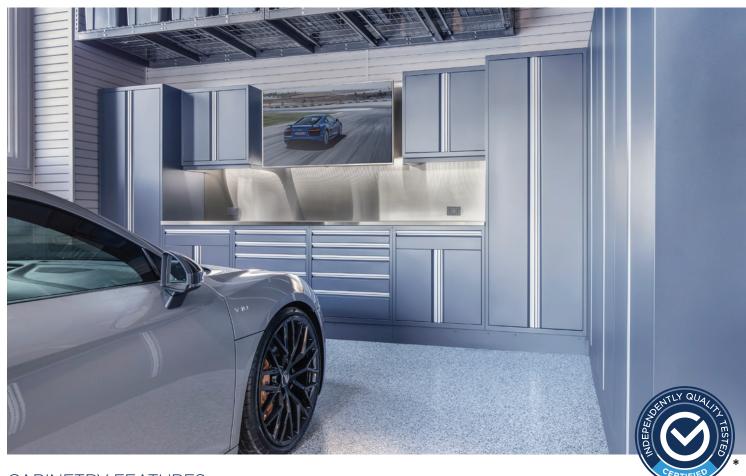

# modern sleek lines

The GL Signature metal cabinetry system combines affordability, high quality construction and excellent storage features to minimize clutter. It's one of our most popular cabinetry lines. For smaller garage spaces we have an 18" shallow depth cabinet option. Choose from a variety of modular components to create a cabinetry system that is perfect for you.

#### CABINETRY FEATURES

<sup>\*</sup>Each locker and lower unit shelves have been approved for 250lbs load capacity.

**ACCESSORIES & MORE** 