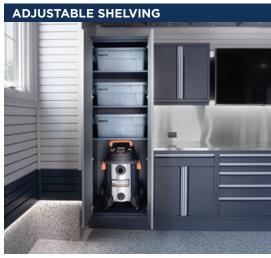

#### CABINETRY FEATURES

<sup>\*</sup>Each locker and lower unit shelves have been approved for 250lbs load capacity.

**ACCESSORIES & MORE** 