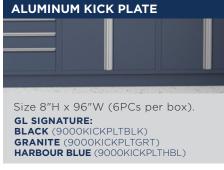

#### **ACCESSORIES & ADD-ONS**

Size 8"H x 1"W x 1"D (6PCs per box & screws). **GL SIGNATURE:** 

**BLACK** (9000LCHANNELBLK) **GRANITE** (9000LCHANNELGRT) HARBOR BLUE (9000LCHANNELHBL)

100 LB ball bearing drawer slides