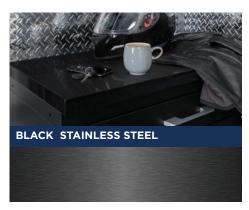

#### **COUNTERTOPS**

#### **SPECIFICATIONS**

| Туре                    | Modular                                                                                                                                      |
|-------------------------|----------------------------------------------------------------------------------------------------------------------------------------------|
| Design                  | Modern, sleek lines                                                                                                                          |
| Material                | 18-gauge steel                                                                                                                               |
| Construction            | Fully welded                                                                                                                                 |
| Doors                   | Double wall insulated door                                                                                                                   |
| Cabinet Shell           | Single wall                                                                                                                                  |
| Finishing<br>Hole Plugs | Available in three colors:<br>Black, Granite and Harbor Blue                                                                                 |
| Paint                   | Powder-coated                                                                                                                                |
| Finish                  | Flat Sandtex texture                                                                                                                         |
| Color Options           | 7 Standard color groupings<br>+ special order colors available                                                                               |
| Handles                 | Full-length, built-in, metallic silver                                                                                                       |
| Drawer Slides           | Ball bearing, 100 lb slides                                                                                                                  |
| Door Hinges             | European                                                                                                                                     |
| Door Closure            | Magnetic                                                                                                                                     |
| Locks                   | Optional, special order                                                                                                                      |
| Countertop              | 1.75" butcher block, 1.25" black<br>stainless steel or stainless steel                                                                       |
| Feet                    | Adjustable nylon levelers, can also be wall mounted                                                                                          |
| Configuration           | Medium flexibility                                                                                                                           |
| Depths Available        | 18" & 24"                                                                                                                                    |
| Specialty Options       | Sinks, valance lighting, light bars,<br>backsplashes, drawer liners, kick plates,<br>pull-out shelves, pull-out recycling<br>bin, closet rod |