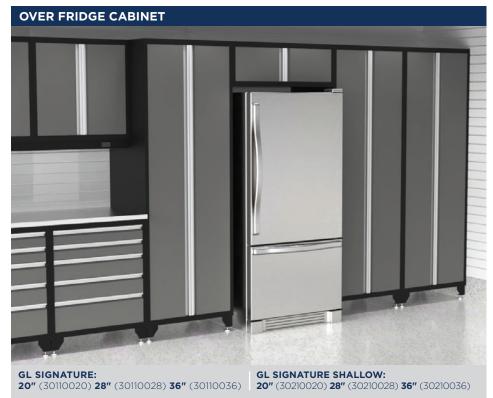

**ACCESSORIES & MORE** 

### Modular Garage Storage to Fit Your Lifestyle

# modern sleek lines

The GL Signature metal cabinetry system combines affordability, high quality construction and excellent storage features to minimize clutter. It's one of our most popular cabinetry lines. For smaller garage spaces we have an 18" shallow depth cabinet option. Choose from a variety of modular components to create a cabinetry system that is perfect for you.



#### CABINETRY FEATURES





<sup>\*</sup>Each locker and lower unit shelves have been approved for 250lbs load capacity.



**ACCESSORIES & MORE** 

#### **NEW** CABINETRY UNITS







#### **ACCESSORIES & ADD-ONS**





Size 8"H x 1"W x 1"D (6PCs per box & screws). **GL SIGNATURE:** 

**BLACK** (9000LCHANNELBLK) **GRANITE** (9000LCHANNELGRT) HARBOR BLUE (9000LCHANNELHBL)



100 LB ball bearing drawer slides



Size range: 36"W/28"W/20"W.

**GL SIGNATURE: 36"W** (31036COATROD)



#### **GL SIGNATURE:**

**20"** (31020PULLOUTSHELF) 28" (31028PULLOUTSHELF) 36" (31036PULLOUTSHELF)



**GL SIGNATURE:** 20"W (31020RECYCLINGBIN) 28"W (31028RECYCLINGBIN)



ACCESSORIES & MORE

#### **COUNTERTOPS**









#### **BACKSPLASHES**

#### **ALUMINUM DIAMOND PLATE BACKSPLASHES**







#### STAINLESS STEEL BACKSPLASHES











### **ACCESSORIES & MORE**

#### LIGHTING



Light Bars are available in Black, Granite, and Harbor Blue

GL SIGNATURE: LIGHT BARS - 20" (31720) 28" (