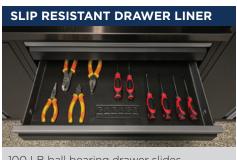

#### **ACCESSORIES & ADD-ONS**

Size 8"H x 1"W x 1"D (6PCs per box & screws). **GL SIGNATURE:** 

**BLACK** (9000LCHANNELBLK) **GRANITE** (9000LCHANNELGRT) HARBOR BLUE (9000LCHANNELHBL)

100 LB ball bearing drawer slides