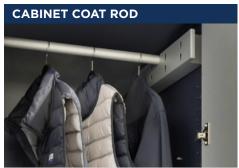

le

# modern sleek lines

The GL Signature metal cabinetry system combines affordability, high quality construction and excellent storage features to minimize clutter. It's one of our most popular cabinetry lines. For smaller garage spaces we have an 18" shallow depth cabinet option. Choose from a variety of modular components to create a cabinetry system that is perfect for you.



#### CABINETRY FEATURES





<sup>\*</sup>Each locker and lower unit shelves have been approved for 250lbs load capacity.



**ACCESSORIES & MORE** 

#### **NEW** CABINETRY UNITS







#### **ACCESSORIES & ADD-ONS**





Size 8"H x 1"W x 1"D (6PCs per box & screws). **GL SIGNATURE:** 

**BLACK** (9000LCHANNELBLK) **GRANITE** (9000LCHANNELGRT) HARBOR BLUE (9000LCHANNELHBL)



100 LB ball bearing drawer slides



Size range: 36"W/28"W/20"W.

**GL SIGNATURE: 36"W** (31036COATROD)



#### **GL SIGNATURE:**

**20"** (31020PULLOUTSHELF) 28" (31028PULLOUTSHELF) 36" (31036PULLOUTSHELF)



**GL SIGNATURE:** 20"W (31020RECYCLINGBIN) 28"W (31028RECYCLINGBIN)



ACCESSORIES & MORE

#### **COUNTERTOPS**









#### **BACKSPLASHES**

#### **ALUMINUM DIAMOND PLATE BACKSPLASHES**







#### STAINLESS STEEL BACKSPLASHES











### **ACCESSORIES & MORE**

#### LIGHTING



Light Bars are available in Black, Granite, and Harbor Blue

GL SIGNATURE: LIGHT BARS - 20" (31720) 28" (31728) 36" (31736) 56" (31756) 84" (31784) 112" (317112) | CORNER LIGHT BAR - (317CRN)

#### CABINETRY COLORS & SPECIFICATIONS

#### **COLORS**

| SIGNATURE STANDARD COLOR GROUPINGS                                        |