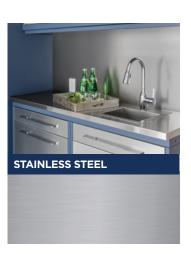

<sup>\*</sup>Each locker and lower unit shelves have been approved for 250lbs load capacity.



**ACCESSORIES & MORE** 

#### **NEW** CABINETRY UNITS







#### **ACCESSORIES & ADD-ONS**





Size 8"H x 1"W x 1"D (6PCs per box & screws). **GL SIGNATURE:** 

**BLACK** (9000LCHANNELBLK) **GRANITE** (9000LCHANNELGRT) HARBOR BLUE (9000LCHANNELHBL)



100 LB ball bearing drawer slides



Size range: 36"W/28"W/20"W.

**GL SIGNATURE: 36"W** (31036COATROD)



#### **GL SIGNATURE:**

**20"** (31020PULLOUTSHELF) 28" (31028PULLOUTSHELF) 36" (31036PULLOUTSHELF)



**GL SIGNATURE:** 20"W (31020RECYCLINGBIN) 28"W (31028RECYCLINGBIN)



ACCESSORIES & MORE

#### **COUNTERTOPS**









#### **BACKSPLASHES**

#### **ALUMINUM DIAMOND PLATE BACKSPLASHES**







#### STAINLESS STEEL BACKSPLASHES











### **ACCESSORIES & MORE**

#### LIGHTING



Light Bars are available in Black, Granite, and Harbor Blue

GL SIGNATURE: LIGHT BARS - 20" (31720) 28" (31728) 36" (31736) 56" (31756) 84" (31784) 112" (317112) | CORNER LIGHT BAR - (317CRN)

#### CABINETRY COLORS & SPECIFICATIONS

#### **COLORS**

| SIGNATURE STANDARD COLOR GROUPINGS                                        |                   |            |
|---------------------------------------------------------------------------|-------------------|------------|
| LATTE DOOR                                                                | GRANITE FRAME     |            |
| GRANITE DOOR                                                              | BLACK FRAME       |            |
| SPECIAL ORDER COLORS