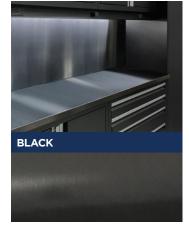

#### **COLORS**

| SIGNATURE STANDARD COLOR GROUPINGS                                        |                   |            |
|---------------------------------------------------------------------------|-------------------|------------|
| LATTE DOOR                                                                | GRANITE FRAME     |            |
| GRANITE DOOR                                                              | BLACK FRAME       |            |
| SPECIAL ORDER COLORS                                                      |                   |            |
| MIDNIGHT BLUE DOOR                                                        | GRANITE FRAME     |            |
| RED DOOR                                                                  | BLACK FRAME       |            |
| HARBOR BLUE DOOR                                                          | HARBOR BLUE FRAME |            |
| SIGNATURE SHALLOW STANDARD COLOR GROUPING                                 |                   |            |
|                                                                           |                   |            |
| BLACK DOOR                                                                | BLACK FRAME       | O IN NORTH |
| BLACK DOOR BLACK FRAME  CUSTOM COLORS AND COMBINATIONS ARE ALSO AVAILABLE |                   |            |
| Visit the Garage Living showroom for material sa                          | imples            | I          |