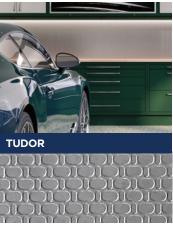

#### **COLORS**

| SIGNATURE STANDARD COLOR GROUPINGS                                        |                   |            |
|---------------------------------------------------------------------------|-------------------|------------|
| LATTE DOOR                                                                | GRANITE FRAME     |            |
| GRANITE DOOR                                                              | BLACK FRAME       |            |
| SPECIAL ORDER COLORS                                                      |                   |            |
| MIDNIGHT BLUE DOOR                                                        | GRANITE FRAME     |            |
| RED DOOR                                                                  | BLACK FRAME       |            |
| HARBOR BLUE DOOR                                                          | HARBOR BLUE FRAME |            |
| SIGNATURE SHALLOW STANDARD COLOR GROUPING                                 |                   |            |
|                                                                           |                   |            |
| BLACK DOOR                                                                | BLACK FRAME       | O IN NORTH |
| BLACK DOOR BLACK FRAME  CUSTOM COLORS AND COMBINATIONS ARE ALSO AVAILABLE |                   |            |
| Visit the Garage Living showroom for material sa                          | imples            | I          |