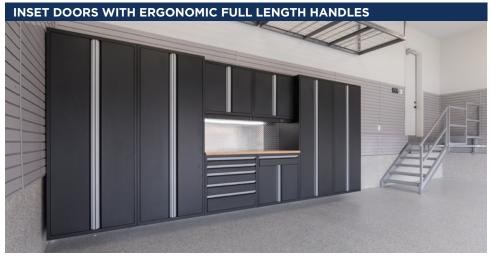

## CABINETRY FEATURES

ACCESSORIES & MORE

### **SPECIFICATIONS**

| Туре                    | Modular                                                                                                                                      |
|-------------------------|----------------------------------------------------------------------------------------------------------------------------------------------|
| Design                  | Modern, sleek lines                                                                                                                          |
| Material                | 18-gauge steel                                                                                                                               |
| Construction            | Fully welded                                                                                                                                 |
| Doors                   | Double wall insulated door                                                                                                                   |
| Cabinet Shell           | Single wall                                                                                                                                  |
| Finishing<br>Hole Plugs | Available in three colors:<br>Black, Granite and Harbor Blue                                                                                 |
| Paint                   | Powder-coated                                                                                                                                |
| Finish                  | Flat Sandtex texture                                                                                                                         |
| Color Options           | 7 Standard color groupings<br>+ special order colors available                                                                               |
| Handles                 | Full-length, built-in, metallic silver                                                                                                       |
| Drawer Slides           | Ball bearing, 100 lb slides                                                                                                                  |
| Door Hinges             | European                                                                                                                                     |
| Door Closure            | Magnetic                                                                                                                                     |
| Locks                   | Optional, special order                                                                                                                      |
| Countertop              | 1.75" butcher block, 1.25" black<br>stainless steel or stainless steel                                                                       |
| Feet                    | Adjustable nylon levelers,<br>can also be wall mounted                                                                                       |
| Configuration           | Medium flexibility                                                                                                                           |
| Depths Available        | 18" & 24"                                                                                                                                    |
| Specialty Options       | Sinks, valance lighting, light bars,<br>backsplashes, drawer liners, kick plates,<br>pull-out shelves, pull-out recycling<br>bin, closet rod |