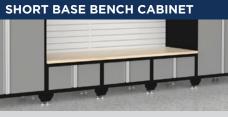

### **SPECIFICATIONS**

| Туре                    | Modular                                                                                                                                      |
|-------------------------|----------------------------------------------------------------------------------------------------------------------------------------------|
| Design                  | Modern, sleek lines                                                                                                                          |
| Material                | 18-gauge steel                                                                                                                               |
| Construction            | Fully welded                                                                                                                                 |
| Doors                   | Double wall insulated door                                                                                                                   |
| Cabinet Shell           | Single wall                                                                                                                                  |
| Finishing<br>Hole Plugs | Available in three colors:<br>Black, Granite and Harbor Blue                                                                                 |
| Paint                   | Powder-coated                                                                                                                                |
| Finish                  | Flat Sandtex texture                                                                                                                         |
| Color Options           | 7 Standard color groupings<br>+ special order colors available                                                                               |
| Handles                 | Full-length, built-in, metallic silver                                                                                                       |
| Drawer Slides           | Ball bearing, 100 lb slides                                                                                                                  |
| Door Hinges             | European                                                                                                                                     |
| Door Closure            | Magnetic                                                                                                                                     |
| Locks                   | Optional, special order                                                                                                                      |
| Countertop              | 1.75" butcher block, 1.25" black<br>stainless steel or stainless steel                                                                       |
| Feet                    | Adjustable nylon levelers,<br>can also be wall mounted                                                                                       |
| Configuration           | Medium flexibility                                                                                                                           |
| Depths Available        | 18" & 24"                                                                                                                                    |
| Specialty Options       | Sinks, valance lighting, light bars,<br>backsplashes, drawer liners, kick plates,<br>pull-out shelves, pull-out recycling<br>bin, closet rod |