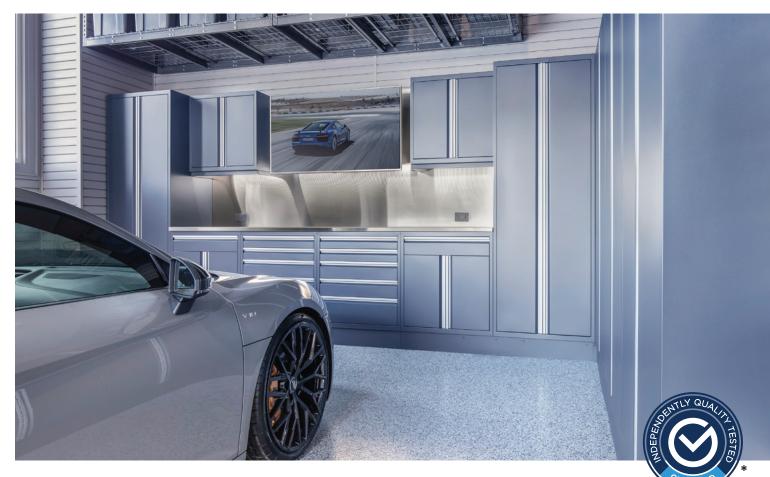

# Modular Garage Storage to Fit Your Lifestyle

# modern sleek lines

The GL Signature metal cabinetry system combines affordability, high quality construction and excellent storage features to minimize clutter. It's one of our most popular cabinetry lines. For smaller garage spaces we have an 18" shallow depth cabinet option. Choose from a variety of modular components to create a cabinetry system that is perfect for you.