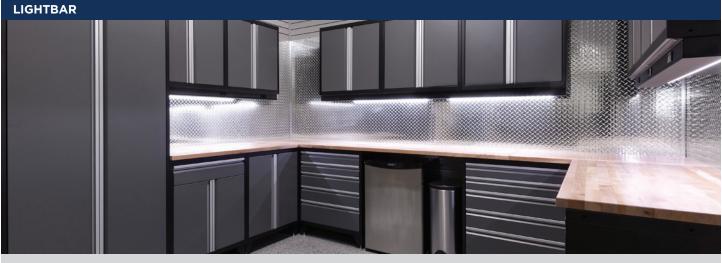

### LIGHTING

Light Bars are available in Black, Granite, and Harbor Blue

GL SIGNATURE: LIGHT BARS – 20" (31720) 28" (31728) 36" (31736) 56" (31756) 84" (31784) 112" (317112) | CORNER LIGHT BAR – (317CRN)