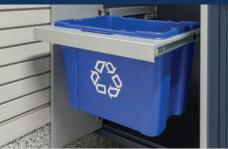

#### **28" PULL OUT RECYCLE BIN**

GL SIGNATURE: 20"W (31020RECYCLINGBIN) 28"W (31028RECYCLINGBIN)

ACCESSORIES & MORE