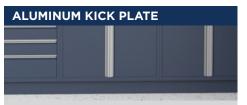

# ACCESSORIES & ADD-ONS

Size 8"H x 96"W (6PCs per box). GL SIGNATURE: BLACK (9000KICKPLTBLK) GRANITE (9000KICKPLTGRT) HARBOUR BLUE (9000KICKPLTHBL)