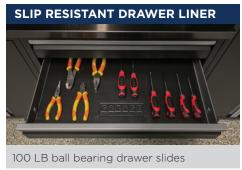

### **SPECIFICATIONS**

| Туре                    | Modular                                                                                                                                      |
|-------------------------|----------------------------------------------------------------------------------------------------------------------------------------------|
| Design                  | Modern, sleek lines                                                                                                                          |
| Material                | 18-gauge steel                                                                                                                               |
| Construction            | Fully welded                                                                                                                                 |
| Doors                   | Double wall insulated door                                                                                                                   |
| Cabinet Shell           | Single wall                                                                                                                                  |
| Finishing<br>Hole Plugs | Available in three colors:<br>Black, Granite and Harbor Blue                                                                                 |
| Paint                   | Powder-coated                                                                                                                                |
| Finish                  | Flat Sandtex texture                                                                                                                         |
| Color Options           | 7 Standard color groupings<br>+ special order colors available                                                                               |
| Handles                 | Full-length, built-in, metallic silver                                                                                                       |
| Drawer Slides           | Ball bearing, 100 lb slides                                                                                                                  |
| Door Hinges             | European                                                                                                                                     |
| Door Closure            | Magnetic                                                                                                                                     |
| Locks                   | Optional, special order                                                                                                                      |
| Countertop              | 1.75" butcher block, 1.25" black<br>stainless steel or stainless steel                                                                       |
| Feet                    | Adjustable nylon levelers,<br>can also be wall mounted                                                                                       |
| Configuration           | Medium flexibility                                                                                                                           |
| Depths Available        | 18" & 24"                                                                                                                                    |
| Specialty Options       | Sinks, valance lighting, light bars,<br>backsplashes, drawer liners, kick plates,<br>pull-out shelves, pull-out recycling<br>bin, closet rod |