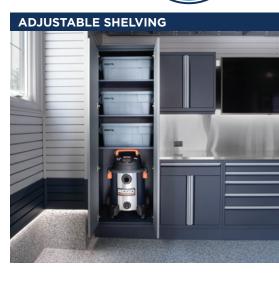

#### CABINET PULL OUT SHELF

GL SIGNATURE: 20" (31020PULLOUTSHELF) 28" (31028PULLOUTSHELF) 36" (31036PULLOUTSHELF)