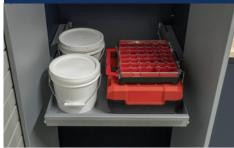

#### CABINET PULL OUT SHELF

GL SIGNATURE: 20" (31020PULLOUTSHELF) 28" (31028PULLOUTSHELF) 36" (31036PULLOUTSHELF)