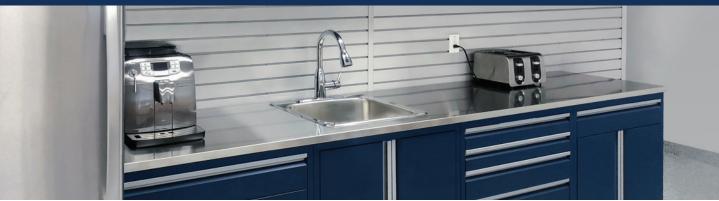

**GL SIGNATURE SHALLOW: 28**" (30211028) | **36**" (30211036)

# ACCESSORIES & ADD-ONS



Size 8"H x 96"W (6PCs per box). GL SIGNATURE: BLACK (9000KICKPLTBLK) GRANITE (9000KICKPLTGRT) HARBOUR BLUE (9000KICKPLTHBL)

#### CABINET COAT ROD



Size range: 36"W/28"W/20"W. GL SIGNATURE: 36"W (31036COATROD)



**20"** (30210020) **28"** (30210028) **36"** (30210036)

Size 8"H x 1"W x 1"D (6PCs per box & screws). GL SIGNATURE:

BLACK (9000LCHANNELBLK) GRANITE (9000LCHANNELGRT) HARBOR BLUE (9000LCHANNELHBL)

#### CABINET PULL OUT SHELF



GL SIGNATURE: 20" (31020PULLOUTSHELF) 28" (31028PULLOUTSHELF) 36" (31036PULLOUTSHELF)



#### **28" PULL OUT RECYCLE BIN**



GL SIGNATURE: 20"W (31020RECYCLINGBIN) 28"W (31028RECYCLINGBIN)



ACCESSORIES & MORE

### COUNTERTOPS



### STAINLESS STEEL SINK



### BACKSPLASHES

### ALUMINUM DIAMOND PLATE BACKSPLASHES



### STAINLESS STEEL BACKSPLASHES





ACCESSORIES & MORE

### LIGHTING



Light Bars are available in Black, Granite, and Harbor Blue

GL SIGNATURE: LIGHT BARS – 20" (31720) 28" (31728) 36" (31736) 56" (31756) 84" (31784) 112" (317112) | CORNER LIGHT BAR – (317CRN)

OWNED 8

# CABINETRY COLORS & SPECIFICATIONS COLORS

| SIGNATURE STANDARD COLOR GROUPINGS |                                                                                   |  |
|------------------------------------|-----------------------------------------------------------------------------------|--|
| GRANITE FRAME                      |                                                                                   |  |
| BLACK FRAME                        |