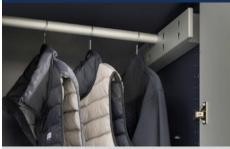

#### CABINET COAT ROD

Size range: 36"W/28"W/20"W. GL SIGNATURE: 36"W (31036COATROD)

**20"** (30210020) **28"** (30210028) **36"** (30210036)

Size 8"H x 1"W x 1"D (6PCs per box & screws). GL SIGNATURE:

BLACK (9000LCHANNELBLK) GRANITE (9000LCHANNELGRT) HARBOR BLUE (9000LCHANNELHBL)