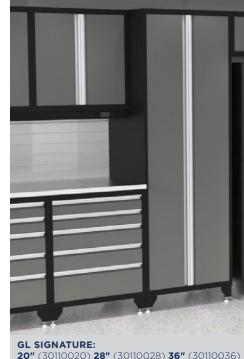

# modern sleek lines

The GL Signature metal cabinetry system combines affordability, high quality construction and excellent storage features to minimize clutter. It's one of our most popular cabinetry lines. For smaller garage spaces we have an 18" shallow depth cabinet option. Choose from a variety of modular components to create a cabinetry system that is perfect for you.