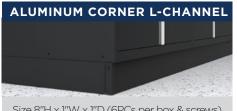

# ACCESSORIES & ADD-ONS

Size 8"H x 96"W (6PCs per box). GL SIGNATURE: BLACK (9000KICKPLTBLK) GRANITE (9000KICKPLTGRT) HARBOUR BLUE (9000KICKPLTHBL)