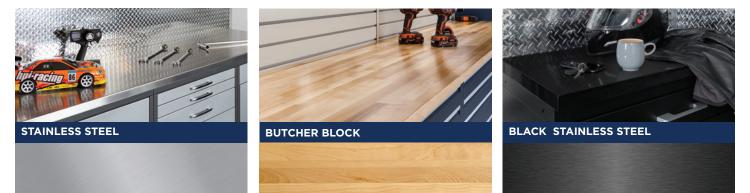

### COUNTERTOPS

### **SPECIFICATIONS**

| Туре                    | Modular                                                                                                                                      |
|-------------------------|----------------------------------------------------------------------------------------------------------------------------------------------|
| Design                  | Modern, sleek lines                                                                                                                          |
| Material                | 18-gauge steel                                                                                                                               |
| Construction            | Fully welded                                                                                                                                 |
| Doors                   | Double wall insulated door                                                                                                                   |
| Cabinet Shell           | Single wall                                                                                                                                  |
| Finishing<br>Hole Plugs | Available in three colors:<br>Black, Granite and Harbor Blue                                                                                 |
| Paint                   | Powder-coated                                                                                                                                |
| Finish                  | Flat Sandtex texture                                                                                                                         |
| Color Options           | 7 Standard color groupings<br>+ special order colors available                                                                               |
| Handles                 | Full-length, built-in, metallic silver                                                                                                       |
| Drawer Slides           | Ball bearing, 100 lb slides                                                                                                                  |
| Door Hinges             | European                                                                                                                                     |
| Door Closure            | Magnetic                                                                                                                                     |
| Locks                   | Optional, special order                                                                                                                      |
| Countertop              | 1.75" butcher block, 1.25" black<br>stainless steel or stainless steel                                                                       |
| Feet                    | Adjustable nylon levelers,<br>can also be wall mounted                                                                                       |
| Configuration           | Medium flexibility                                                                                                                           |
| Depths Available        | 18" & 24"                                                                                                                                    |
| Specialty Options       | Sinks, valance lighting, light bars,<br>backsplashes, drawer liners, kick plates,<br>pull-out shelves, pull-out recycling<br>bin, closet rod |